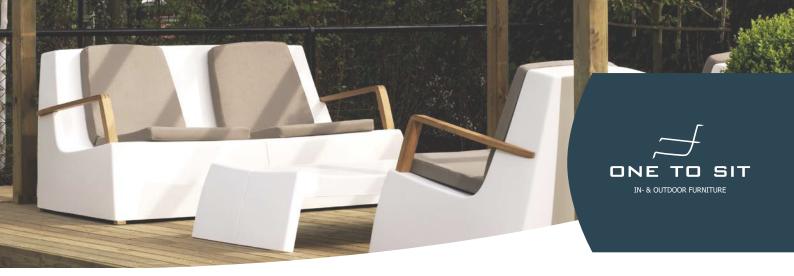

# SUNBRELLA CUSHIONS

### Product description

Sunbrella is one of the leading outdoor fabrics brands. We have selected a number of colours.

The Sunbrella cushions have an inner filling of polyurethane foam.

The fabric is provided with a breathable acrylic coating. This coating ensures that the rainwater rolls over the fabric and will therefore not retract. This prevents the accumulation of

condensation and moisture in the pillow and strengthens the resistance to fungi.

The Sunbrella cushions have an inner filling of polyurethane foam and the cushion covers are detachable.