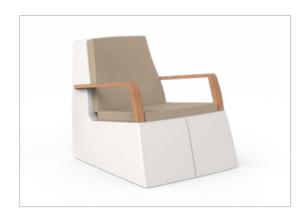

# SUNBRELLA CUSHIONS

### Product description

Sunbrella is one of the leading outdoor fabrics brands. We have selected a number of colours.

The Sunbrella cushions have an inner filling of polyurethane foam.

The fabric is provided with a breathable acrylic coating. This coating ensures that the rainwater rolls over the fabric and will therefore not retract. This prevents the accumulation of

condensation and moisture in the pillow and strengthens the resistance to fungi.

The Sunbrella cushions have an inner filling of polyurethane foam and the cushion covers are detachable.

### Sunbrella Heritage:

- Fabric made of 50% recycled material
- Available in 6 colours
- Cushion covers are detachable
- Washable with cold water
- Warranty 5 years (descending)